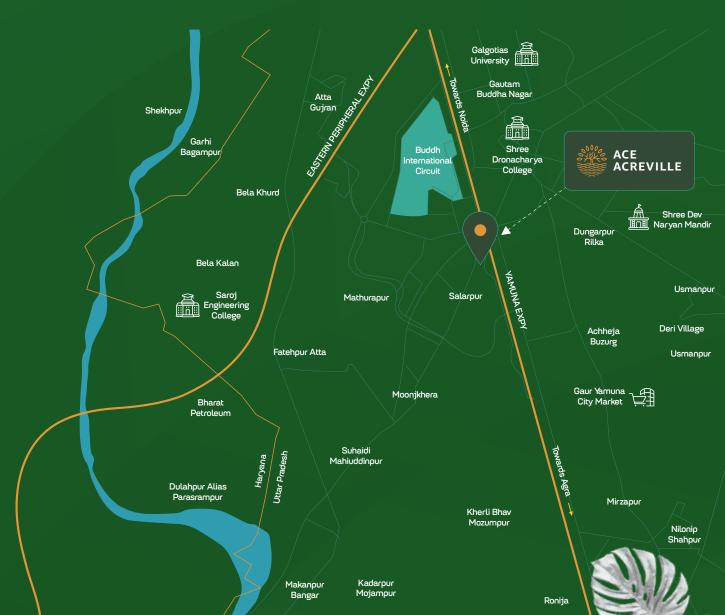

### AT THE HEART OF A NEW ERA LOCATION UNPARALLELED

# JEWAR AIRPORT A GLOBAL GATEWAY, JUST MOMENTS AWAY

- ▶ Connects key cities like Agra, Mathura, and Gautam Buddh Nagar.
- ▶ Operational Jewar Airport is already one of the largest in the world.
- ▶ Two runways open, with plans to expand to six across 7,200 acres.
- ▶ A global gateway ensuring seamless connectivity and boundless opportunities.
- ▶ Located just 24 km from Ace Acreville.

## THE BUDDH INTERNATIONAL CIRCUIT

### INDIA'S PREMIER RACING DESTINATION, RIGHT NEXT DOOR

- ▶ Located just walking Distance from Ace Acreville.
- ▶ India's first major racing track.
- ▶ Spans 5.14 km with 16 challenging corners.
- ▶ Situated adjacent to the Yamuna Expressway.

#### **FILM CITY**

### AN EMERGING CINEMATIC POWERHOUSE ON THE YAMUNA EXPRESSWAY

- ▶ Proposed Film City in Sector 21, YEIDA
- ▶ Located on the Yamuna Expressway
- ▶ Spanning a vast 1,000-acre land parcel
- ▶ Set to become a major entertainment hub in the region